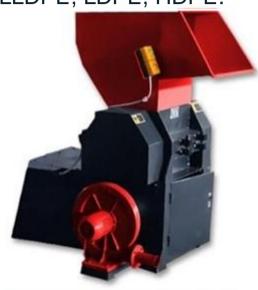

## Plastic Shredders - MF Series

## MACHTEK MF-40, MF-60 and MF-70 Foil Shredders

Efficiency up to 500 kg of material processed per hour. Specially designed in order to achieve high efficiency of shredding foil up to 2 mm thick and small items made of PP, PE, LLDPE, LDPE, HDPE.