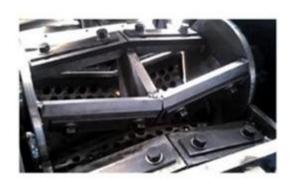

## MACHTEK MF-40, MF-60 and MF-70 Foil Shredders

Efficiency up to 500 kg of material processed per hour. Specially designed in order to achieve high efficiency of shredding foil up to 2 mm thick and small items made of PP, PE, LLDPE, LDPE, HDPE.

## Technical data:

|                               | Film and Foil<br>ShredderMF40  | Film and Foil<br>ShredderMF60  | Film and Foil<br>ShredderMF70 |
|-------------------------------|--------------------------------|--------------------------------|-------------------------------|
| Power                         | 11 kW                          | 22 kW                          | 30 kW                         |
| Blades rotation speed         | 550 rpm                        | 495 rpm                        | 400 rpm                       |
| Number of moving blades       | 6 pc                           | 6 pc                           | 6 pc                          |
| Number of constant blade      | 4 pc                           | 4 pc                           | 4 pc                          |
| Rotator diameter              | 280 mm                         | 350 mm                         | 400 mm                        |
| Sieve diameter                | 20                             | 25                             | 25                            |
| Sieve diameters on<br>request | 10, 12, 14, 16, 18 mm          |                                |                               |
| Cyclone separator diameter    | 650 mm                         | 800 mm                         | 900 mm                        |
| Inlet chute height            | 1120 mm                        | 1200 mm                        | 1430 mm                       |
| Inlet chute dimensions        | 400 x 300 mm                   | 620 x 510 mm                   | 700 x 480 mm                  |
| Efficiency                    | 500 kg/h                       | 700 kg/h                       | 800 kg/h                      |
| Dimensions                    | W 1200 x D 1250 x H 1450<br>mm | W 1450 x D 1300 x H 1710<br>mm | W 1720 x D 1260 x H           |