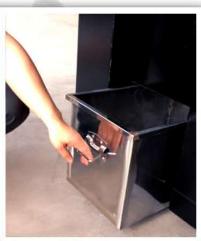

MACHTEK Plastic Granulator MG15A comes with a blower and cyclone dust separator or with a practical bin.