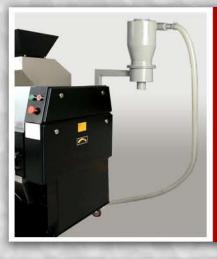

MACHTEK Plastic Granulator MG15A comes with a blower and cyclone dust separator or with a practical bin.