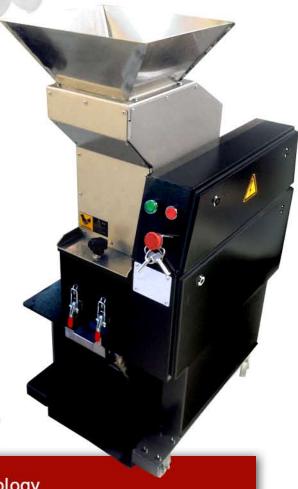

## **Plastic Granulator MG15A**

Plastic Granulator MACHTEK MG15A is a mid-speed granulator. Knives rotating speed is 400 rpm. It is suitable for regrinding all kinds of plastic materials with efficiency up to 30 kg per hour.

Plastic Granulator MG 15A is designed with CSCG technology which guarantees continuous operation, perfect sealing of cutterhouse for low noise and dust and uniform regrind size with a minimum of dust and fines.

## More MG15A technical features:

- it is a medium-speed granulator, with the technology of high gear ratio to provide excess of power and thus long and reliable operations
- it is equipped with hardened bilateral screen to enhance its working life
- it is easy to use thanks to direct access to the grinding chamber, which allows to clean it thoroughly if you change the type or colour of the granulated material and want to avoid contamination
- replacement of fixed and rotating blades is also quick and easy
- it ensures high comfort of work thanks to the low levels of noise, dust and vibrations
- additional custom-made elements allow for certain adjustments for specific needs

## Plastic Granulator MG15A technical specifications

|                          | Plastic Granulator MG15A |
|--------------------------|--------------------------|
| Motor power              | 1,1 kW                   |
| Optional motor power     | 1,5 kW                   |
| Knives rotation speed    | 400 rpm                  |
| Knives material          | 9CrSi steel              |
| Rotating knives          | 9 pieces                 |
| Fixed knievs             | 2 pieces                 |
| Rotor diameter           | 150 mm                   |
| Cutterhouse dimensions   | 180x240 mm               |
| Screen hole diameter     | 6 mm                     |
| Optional screen          | 3,4,5,8 mm               |
| nole diameter            | 3,4,3,6 111111           |
| Hardened screen          | optional                 |
| Blower                   | standard                 |
| Bin (instead of blower)  | optional                 |
| Cyclone dust separator   | optional                 |
| Efficiency               | up to 30 kg per hour     |
| Noise level              | 70-85 dB                 |
| Size                     | 520 x 700 x 1200 mm      |
| (depth x width x height) | 520 X 700 X 1200 MM      |
| Weight                   | 120 kg                   |
|                          |                          |