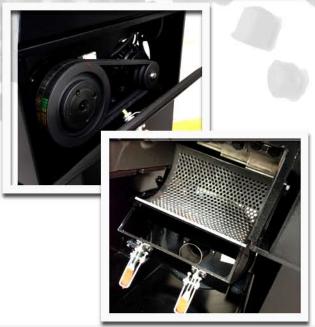

## More MG15A technical features:

- it is a medium-speed granulator, with the technology of high gear ratio to provide excess of power and thus long and reliable operations
- it is equipped with hardened bilateral screen to enhance its working life
- it is easy to use thanks to direct access to the grinding chamber, which allows to clean it thoroughly if you change the type or colour of the granulated material and want to avoid contamination
- replacement of fixed and rotating blades is also quick and easy
- it ensures high comfort of work thanks to the low levels of noise, dust and vibrations
- additional custom-made elements allow for certain adjustments for specific needs